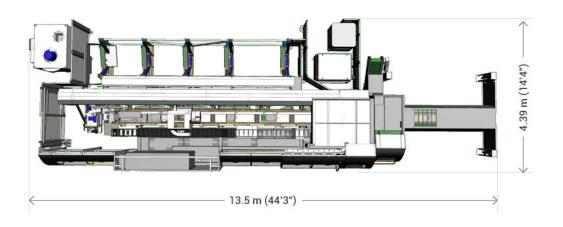

## LT FIBER EVO technical information

| Laser                                                                                            |                          |
|--------------------------------------------------------------------------------------------------|--------------------------|
| Source                                                                                           | 2-3 kW fiber             |
| Cutting head                                                                                     | BLM GROUP 2D Tube Cutter |
| Loading                                                                                          |                          |
| Bundle loading                                                                                   | Fully-automatic          |
| Minimum loadable length                                                                          | 3.2 m                    |
| Minimum unloadable length                                                                        | 6.5-8.5 m                |
| Beam loading capacity                                                                            | 4,000 kg                 |
| Unloader                                                                                         |                          |
| Three programmable positions, rear conveyor belt and motorized front and rear collection tables. |                          |
| Unloadinglength                                                                                  | 3.5 - 4.5 - 6.5 m        |
| Absorbed power                                                                                   |                          |
| Average drawn power (2 kW - O2 fiber)                                                            | 10                       |
| Average drawn power (2 kW - N2 fiber)                                                            | 17                       |
| Standard machine loading 6.5m and unloading 3.5m                                                 |                          |